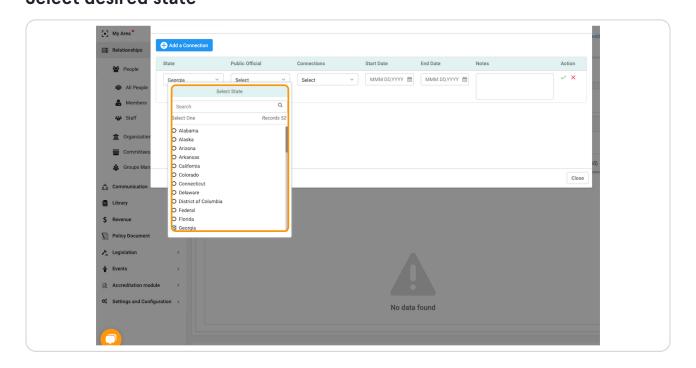

## STEP 6 Select desired state

STEP 7

Click on Select to select the official from the drop down list

STEP 8

Click on Select to add the type of connection they have

STEP 9