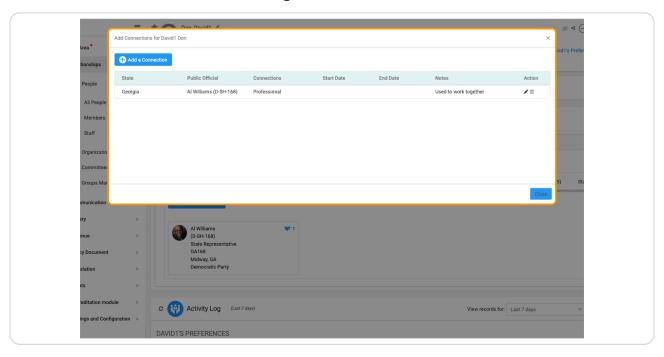

Profile**

12 Steps View most recent version

Created by Creation Date Last Updated

Engagifii Inc. December 28, 2023 December 28, 2023



#### STEP 1

## **Click on All People**



## STEP 2 Click on the person you wish to view



#### STEP 3

### Click on POLITICAL INFORMATION tab



#### STEP 4

## You will find the person's elected officials



STEP 5

## Click on Add a Connection to add a relationship with an elected official



## STEP 6 Select desired state



STEP 7

Click on Select to select the official from the drop down list



STEP 8

Click on Select to add the type of connection they have



STEP 9

## You can add a date and / or notes for the relationship



# STEP 10 Click on the green check when finished



#### **STEP 11**

## Click on Close when done adding connections



#### **STEP 12**

### You will now see