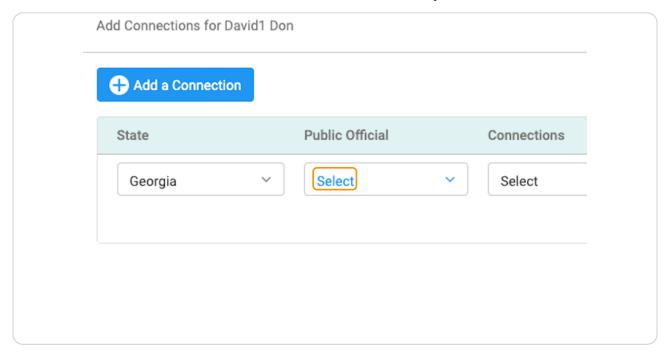

## STEP 6 Select desired state

STEP 7

Click on Select to select the official from the drop down list

STEP 8

Click on Select to add the type of connection they have

STEP 9