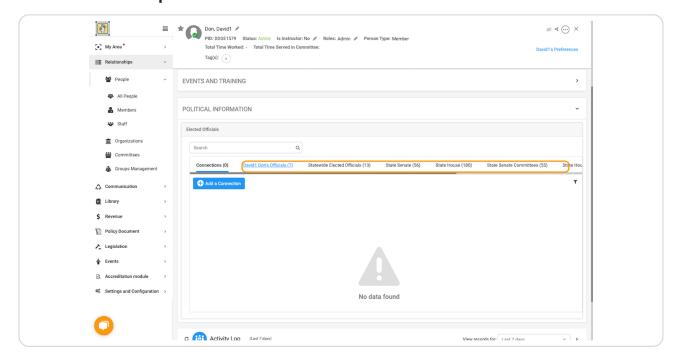

## **Viewing Geo-Connect on a Person Profile**

12 Steps View most recent version

Created by Creation Date Last Updated

Engagifii Inc. December 28, 2023 December 28, 2023



#### STEP 1

## **Click on All People**



## STEP 2 Click on the person you wish to view



#### STEP 3

### Click on POLITICAL INFORMATION tab



#### STEP 4

## You will find the person's elected officials



STEP 5

## Click on Add a Connection to add a relationship with an elected official



## STEP 6 Select desired state



STEP 7

Click on Select to select the official from the drop down list



STEP 8

Click on Select to add the type of connection they have



STEP 9

## You can add a date and / or notes for the relationship



# STEP 10 Click on the green check when finished



#### **STEP 11**

## Click on Close when done adding connections



#### **STEP 12**

### You will now see