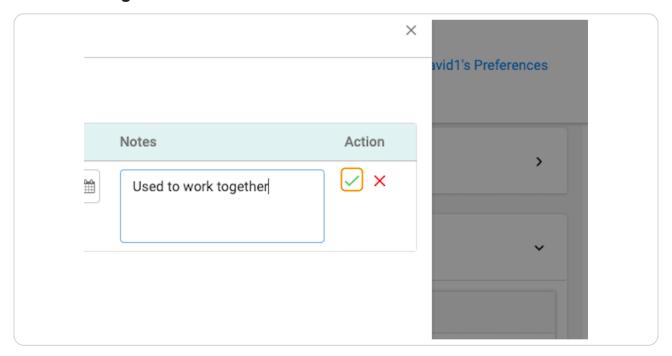

## You can add a date and / or notes for the relationship

# STEP 10 Click on the green check when finished