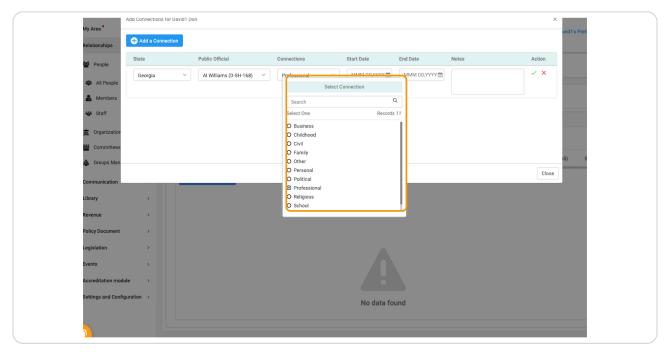

## STEP 6 Select desired state

STEP 7

Click on Select to select the official from the drop down list

STEP 8

Click on Select to add the type of connection they have

STEP 9