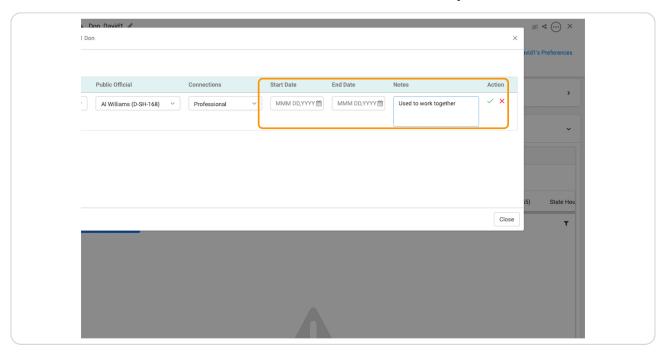

## STEP 6 Select desired state

STEP 7

Click on Select to select the official from the drop down list

STEP 8

Click on Select to add the type of connection they have

STEP 9

## You can add a date and / or notes for the relationship