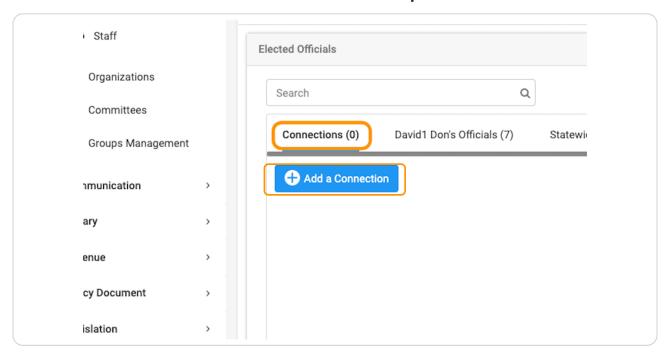

## **Viewing Geo-Connect on a Person Profile**

12 Steps View most recent version

Created by Creation Date Last Updated

Engagifii Inc. December 28, 2023 December 28, 2023



#### STEP 1

## **Click on All People**



## STEP 2 Click on the person you wish to view



#### STEP 3

### Click on POLITICAL INFORMATION tab



#### STEP 4

## You will find the person's elected officials



STEP 5

## Click on Add a Connection to add a relationship with an elected official



## STEP 6 Select desired state



STEP 7

Click on Select to select the official from the drop down list



STEP 8

Click on Select to add the type of connection they have



STEP 9

## You can add a date and / or notes for the relationship



# STEP 10 Click on the green check when finished



#### **STEP 11**

## Click on Close when done adding connections



#### **STEP 12**

### You will now see