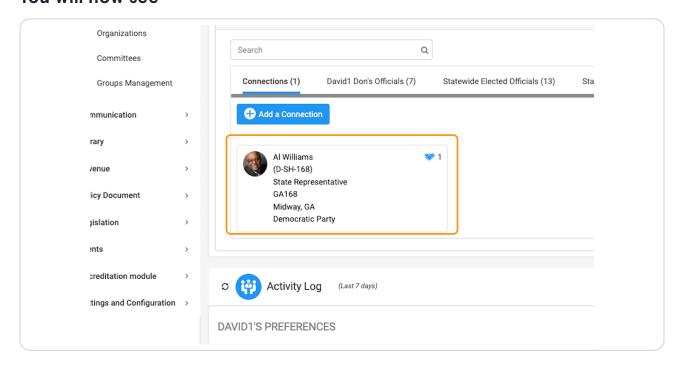

on

Created by Creation Date Last Updated

Engagifii Inc. December 28, 2023 December 28, 2023



#### STEP 1

## **Click on All People**



## STEP 2 Click on the person you wish to view



#### STEP 3

### Click on POLITICAL INFORMATION tab



#### STEP 4

## You will find the person's elected officials



STEP 5

## Click on Add a Connection to add a relationship with an elected official



## STEP 6 Select desired state



STEP 7

Click on Select to select the official from the drop down list



STEP 8

Click on Select to add the type of connection they have



STEP 9

## You can add a date and / or notes for the relationship



# STEP 10 Click on the green check when finished



#### **STEP 11**

## Click on Close when done adding connections



#### **STEP 12**

### You will now see