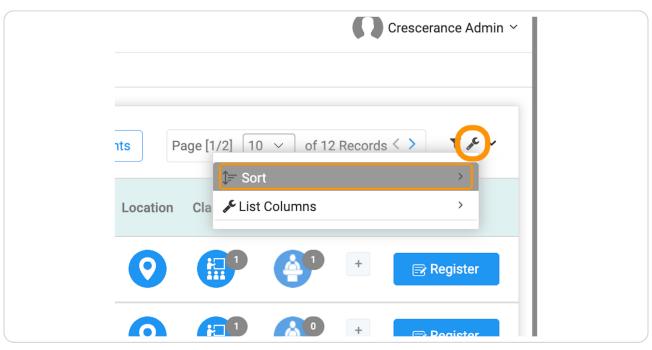

# Click on the wrench icon to sort your event list

#### **STEP 18**

## Click on List Columns to change the columns on the detail page

| nts Pa   | ige [1/2] 10<br>Ĵ= Soi | rt        | 2 Records | < >         | <b>▼ ≁ ~</b><br>, |  |
|----------|------------------------|-----------|-----------|-------------|-------------------|--|
| Location | Cla Clist              |           | +         | <b>₽</b> Re | gister            |  |
| 0        |                        | <b>()</b> | +         | 🕞 Re        | gister            |  |