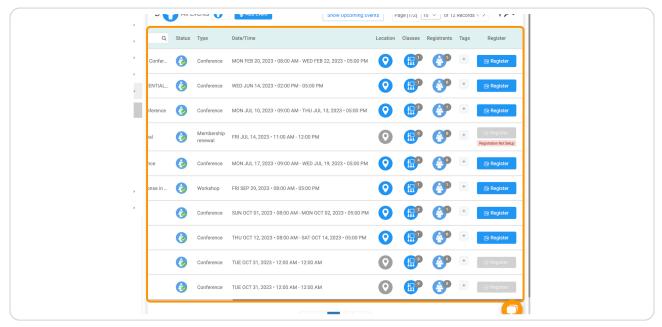

## The full list of events is now viewable

| <b>CX</b> a                               | ≡   |        |           |         |                         |   |          |            |                                                           |             |            |              |           | Crescerance Admin ~    |
|-------------------------------------------|-----|--------|-----------|---------|-------------------------|---|----------|------------|-----------------------------------------------------------|-------------|------------|--------------|-----------|------------------------|
| [•] My Area                               | >   | # Home | / 🛉 Event | i∕∳ Ale | Events                  |   |          |            |                                                           |             |            |              |           |                        |
| Relationships                             | >   | 0      | 🔒 All     | Events  | 😚 🖌 🎄 Add Event         |   |          |            | Show L                                                    | pcoming Eve | nts P      | age [1/2] 10 | ✓ of 12 F | Records < > T > ~      |
| 🛆 Communication                           | >   |        |           |         |                         |   |          |            |                                                           |             |            |              |           |                        |
| Library                                   | >   |        | Favorites | Search  | Events                  | Q | Status   | Туре       | Date/Time                                                 | Location    | Classes    | Registrants  | Tags      | Register               |
| \$ Revenue                                | >   | :      | *         | 0       | MSBA 51st Annual Confer |   | <b>(</b> | Conference | MON FEB 20, 2023 • 08:00 AM - WED FEB 22, 2023 • 05:00 PM | 0           |            | <b>()</b>    | +         | Register               |
| A Legislation                             | >   | :      | *         |         | TECHNOLOGY ESSENTIAL    |   | 6        | Conference | WED JUN 14, 2023 • 02:00 PM - 05:00 PM                    | 0           | P          | <b>(</b>     | +         | Register               |
| 🛉 Events                                  | ×   | -      |           |         |                         |   | · ·      |            |                                                           | •           | -          | -            |           |                        |
| All Events                                |     | :      | *         | 0       | Example AASB Conference |   | 6        | Conference | MON JUL 10, 2023 • 09:00 AM - THU JUL 13, 2023 • 05:00 PM | 0           | <b>H</b> P | <b>()</b>    | +         | Register               |
| Levent Speakers                           |     |        |           |         |                         |   | •        | Membership |                                                           | 0           | <b>110</b> |              | +         | 🕞 Register             |
| 🔁 Exhibitor                               |     | :      | *         | U       | Membership renewal      |   | 6        | renewal    | FRI JUL 14, 2023 • 11:00 AM - 12:00 PM                    | 0           |            | <b>e</b>     |           | Registration Not Setup |
| Venues                                    |     | :      | *         | 0       | Three Day Conference    |   | 6        | Conference | MON JUL 17, 2023 • 09:00 AM - WED JUL 19, 2023 • 05:00 PM | 0           |            | <b>()</b>    | +         | Register               |
| Accreditation                             | >   | :      | *         |         | Crime Scene Response in |   | 6        | Workshop   | FRI SEP 29, 2023 • 08:00 AM - 05:00 PM                    | 0           | P          | <b>()</b>    | +         | Register               |
|                                           |     | -      |           | •       |                         |   | · ·      |            |                                                           |             | -          | •            |           |                        |
| O <sup>e</sup> Settings and Configuration | n > | :      | *         | Ð       | 2 day event             |   | 6        | Conference | SUN OCT 01, 2023 • 08:00 AM - MON OCT 02, 2023 • 05:00 PM | 0           |            | <b>()</b>    | +         | Register               |
|                                           |     | :      | *         | 0       | KACo Conference         |   | 0        | Conference | THU OCT 12, 2023 • 08:00 AM - SAT OCT 14, 2023 • 05:00 PM | 0           |            | <b>@</b>     | +         | Register               |
|                                           |     | :      | *         | •       | test                    |   | 0        | Conference | TUE OCT 31, 2023 • 12:00 AM - 12:00 AM                    | 0           |            | <b>()</b>    | +         | 🕞 Register             |
|                                           |     | :      | *         | A       | Testasa                 |   | 6        | Conference | TUE OCT 31, 2023 • 12:00 AM - 12:00 AM                    | 0           | P          | <b>()</b>    | +         | Regis                  |

## Viewing the events list page

On this page, you can view a lot details about the events, click into the event itself, register someone for the event or even add a new event.