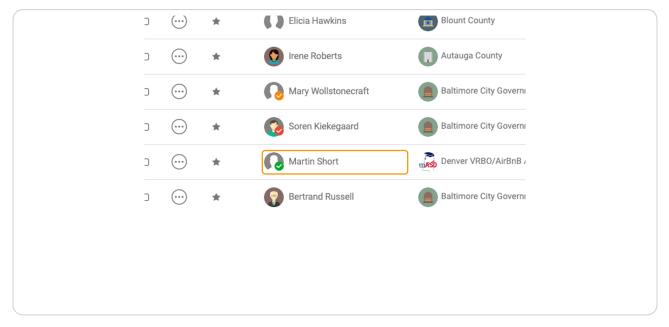

## **Active Status**

This will show up as a green check mark next to the user's profile icon

This indicates this user has created their password and gained access into Engagifii