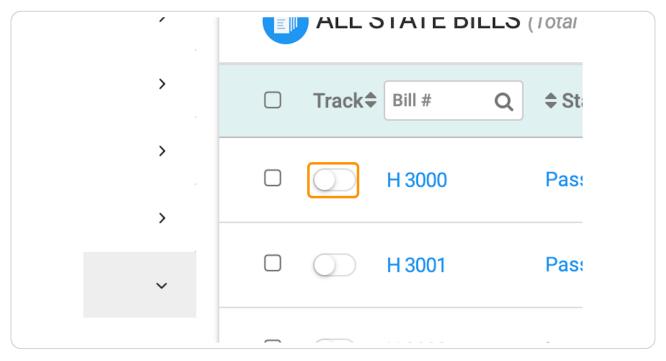

## Creating tags when tracking a bill

5 Steps <u>View most recent version</u>

Created by Engagifii Inc. Creation Date October 13, 2023 Last Updated October 13, 2023



STEP 1

### Click to track a bill



#### STEP 2

## Select a tracking level

|                                          | Crescerar |
|------------------------------------------|-----------|
|                                          | ×         |
| Select Tracking Level                    | ~         |
| Healthcare Dynamics X Optimal X Budget X |           |
| +                                        |           |
| Select                                   | ~         |
| Select                                   | ~         |



STEP 3

| Xba                  | Ξ |            |                                    |                       |                                          | Crescerance Admin ~ |
|----------------------|---|------------|------------------------------------|-----------------------|--------------------