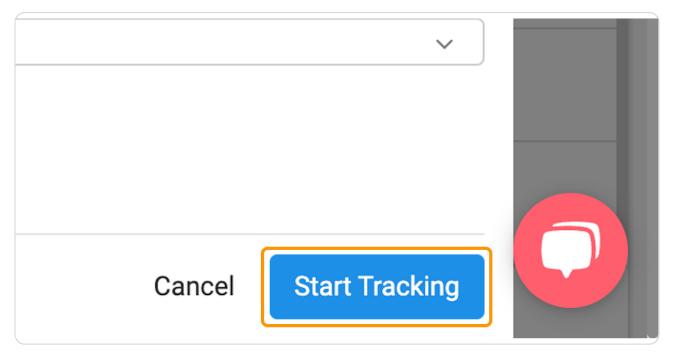

yping the keyword or phrase you'd like to associate with the tracked bill(s), and add to your overall list of available tags

| Track bill (H 3000) |                                       | × |
|---------------------|---------------------------------------|---|
| Tracking Level *    | Select Tracking Level                 | ~ |
| Tags                | Budge Healthcare Dynamics X Optimal X |   |
| Reports             | +                                     |   |
| Progression Level   | Select                                | ~ |
| Assign To           | Select                                | ~ |
| Set Visibility      |                                       |   |
| ⊙ 🐗 Everyone        |                                       |   |



#### STEP 5

## Click on 'Start Tracking' to save changes