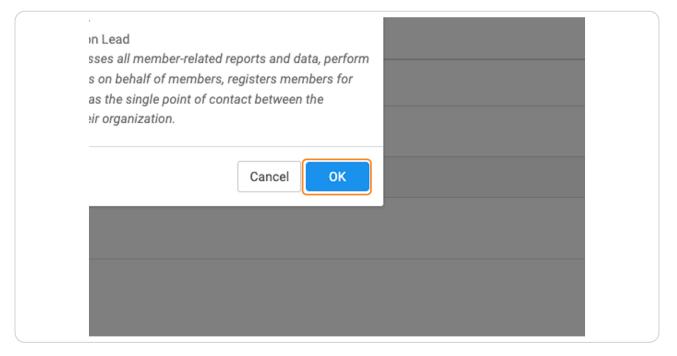

|
| Activity Log |               |                |                     |             |
|              |               |                |                     | ~           |



#### **Click on Update Key Contact**

|                  | PID: PJQL7606 Status: A | Active Patty's Preferences 🖌 📖 🗙 |
|------------------|-------------------------|----------------------------------|
| ¢                |                         | ☆ Update Key Contact             |
|                  |                         | Send Email                       |
| rts Activity Log |                         | 🛍 Delete                         |
|                  |                         | Ø Deactivate the Person          |

#### **STEP 8**

#### Check the box or boxes you wish to enable





#### Click on OK



# STEP 10

# Click back on the organization

|             |   | Contact Details                     |  |
|-------------|---|-------------------------------------|--|
|             |   |                                     |  |
|             |   | Organization *                      |  |
| S           | > |                                     |  |
|             |   |                                     |  |
|             | > | Pacific NorthWest School District   |  |
|             | > | Department: Finance Department      |  |
|             | · | Position: Board Member Current      |  |
|             | > |                                     |  |
|             | · | Show All Past Positions             |  |
|             | > |                                     |  |
|             |   |