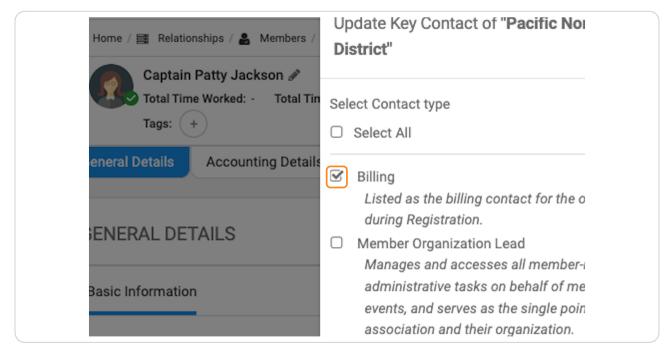

Preferences | ≁ [] ×      |
| Activity Log |               |                |                     |             |
|              |               |                |                     | ~           |



#### **Click on Update Key Contact**

|                  | PID: PJQL7606 Status: A | Active Patty's Preferences 🖌 📖 🗙 |
|------------------|-------------------------|----------------------------------|
| ¢                |                         | ☆ Update Key Contact             |
|                  |                         | Send Email                       |
| rts Activity Log |                         | 🛍 Delete                         |
|                  |                         | Ø Deactivate the Person          |

#### **STEP 8**

#### Check the box or boxes you wish to enable





#### Click on OK



# STEP 10

# Click back on the organization

|             |   | Contact Details                     |  |
|-------------|---|-------------------------------------|--|
|             |   |                                     |  |
|             |   | Organization *                      |  |
| S           | > |                                     |  |
|             |   |                                     |  |
|             | > | Pacific NorthWest School District   |  |
|             | > | Department: Finance Department      |  |
|             | · | Position: Board Member Current      |  |
|             | > |                                     |  |
|             | · | Show All Past Positions             |  |
|             | > |                                     |  |