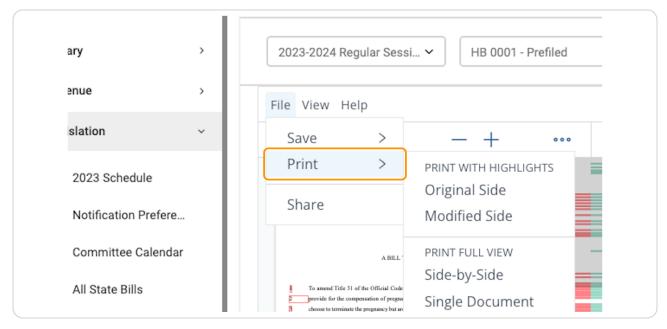

## **Click on File**

Click on File to view a list of ways to save, share, or print a copy of your bill comparison

| ommunication       | >  | * Currently available for the following states: AL, AK, AR, CC |
|--------------------|----|----------------------------------------------------------------|
| brary              | >  | 2023-2024 Regular Sessi ❤ HB 00                                |
| evenue             | >  | File View Help                                                 |
| gislation          | ~  | Q 1 of 4 — +                                                   |
| 1 2023 Schedule    |    | LC 3                                                           |
| Notification Prefe | re |                                                                |

## **Click on Print**

Click on Print to view all the options for printing a copy of the bill compare results