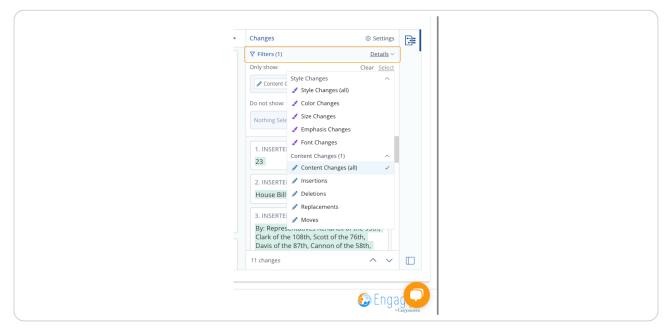

## **Click on Filters**

You can filter for specific changes within the bill compare results by clicking on Filters